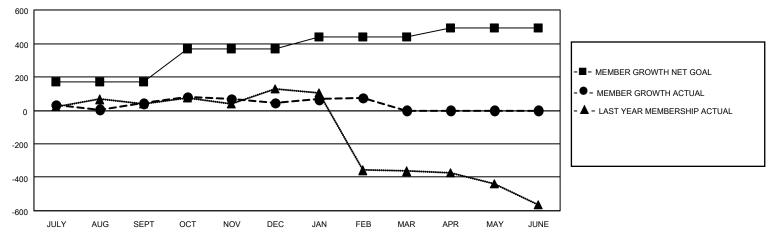

## Clubs Members **RESULTS FOR 2021-2022 RESULTS FOR 2021-2022** NEW CLUB GOAL NEW CLUBS DROPPED CLUBS MEMBER GROWTH NET MEMBER GROWTH DROPPED QUARTER QUARTER MEMBERS ACTUAL **GOAL ACTUAL** (including transfers) 3 5 85 JULY/AUG/SEPT JULY/AUG/SEPT 170 152 3 2 124 200 132 OCT/NOV/DEC OCT/NOV/DEC 1 0 0 JAN/FEB/MAR JAN/FEB/MAR 70 80 23 50 0 0 APR/MAY/JUNE APR/MAY/JUNE

## GOALS AND ACTUAL MEMBERS CUMULATIVE

| DROPPED CLUBS: 7 |     | 48 CLUBS OF 97 ADDED 1 OR<br>MORE NEW MEMBERS | GENDER DISTRIBUTION                   |                                |
|------------------|-----|-----------------------------------------------|---------------------------------------|--------------------------------|
|                  |     | WORE NEW WEWDERS                              | MALE<br>FEMALE                        | 2,311 (74.40%)<br>795 (25.60%) |
| DROPPED MEMBERS  |     |                                               | NON BINARY<br>PREFER NOT TO ANSWER    | 0 (0.00%)<br>0 (0.00%)         |
| DECEASED         | 16  |                                               | THE ENTITY TO ANOWER                  | 0 (0.0070)                     |
| CLUB CANCELLED   | 90  | CLICK HERE FOR CUMULATIVE                     | TOTAL FAMILY UNIT MEMBERS 2,059       |                                |
| OTHER            | 126 | MEMBERSHIP DATA                               |                                       |                                |
| TOTAL            | 232 |                                               | FAMILY MEMBERS PAYING HALF DUES 1,340 |                                |
|                  |     |                                               |                                       |                                |