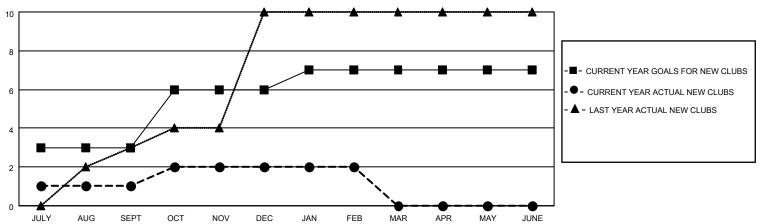

## Clubs Members **RESULTS FOR 2021-2022 RESULTS FOR 2021-2022** NEW CLUB GOAL NEW CLUBS DROPPED CLUBS MEMBER GROWTH NET MEMBER GROWTH DROPPED QUARTER QUARTER MEMBERS ACTUAL **GOAL ACTUAL** (including transfers) 3 5 85 JULY/AUG/SEPT JULY/AUG/SEPT 170 152 3 2 124 200 132 OCT/NOV/DEC OCT/NOV/DEC 1 0 0 JAN/FEB/MAR JAN/FEB/MAR 70 80 23 50 0 0 APR/MAY/JUNE APR/MAY/JUNE

## GOALS AND ACTUAL NEW CLUBS CUMULATIVE